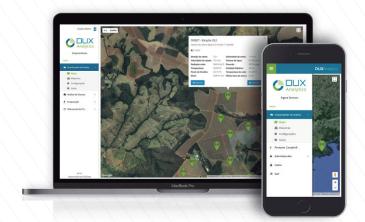

### **Data Monitoring in The Cloud**

Connect all of your data collection devices to our cloud and get the capacity of real time analysis and monitoring through web and mobile application or using our APIs.

### We offer complete solutions for monitoring.

Download our mobile application

Soon available on App Store.