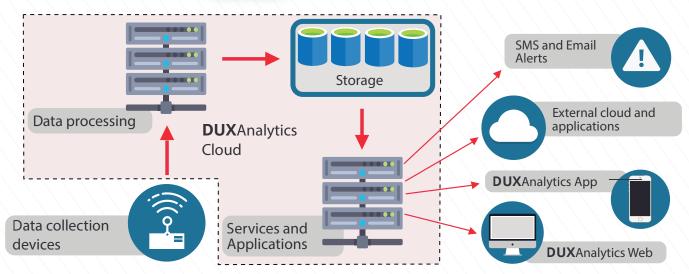

### **Data Monitoring in The Cloud**

Connect all of your data collection devices to our cloud and get the capacity of real time analysis and monitoring through web and mobile application or using our APIs.

## **Connect Any Device**

Be **independent of brand and model**. All you need to do is configure the data upload to our servers.

Supported upload types: